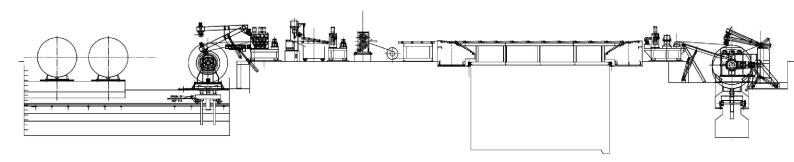

## **RKTE** MAKE H.R.COIL CUT-TO-LENGTH LINE

Coil Material: IS2062, SS, Medium Carbon, Aluminium, Brass

Coil Width: 150mm to 2550mm Strip Thickness: 2.15mm to 16mm

U.T.S: 22-54 Kg/mm<sup>2</sup> Y.T.S: 15-38 Kg/mm<sup>2</sup> Line Speed: upto 120mpm

Type: Semi-automatic, Mechanical manually operated

Cutting Tolerances are in specified ranges Servo System for Length accuracy is adopted

#### Major List of Equipment

Mandrel / Step / Cone Type Uncoiler
Entry Section (Over Arm, Peeler Table, Breaker Roll Unit, Entry Frame)
Side Guides
Pinch Roll
Leveller, 4 HI, 2HI
Loop Pit Quadrant Roll Assembly
Feed Roll
Guillotine Shear (Pneumatic / Mechanical Clutch)
Auto Lowering Drop Stacker