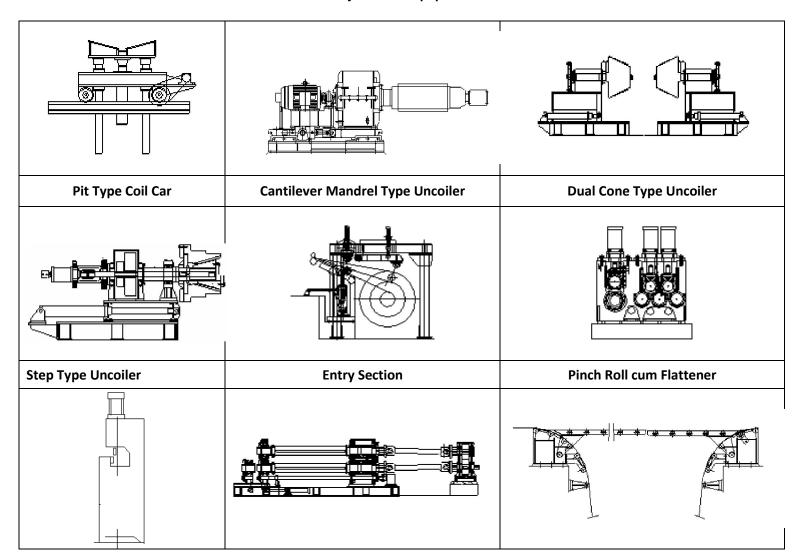

this sector. Mainly looks after the Marketing, Manufacturing & Quality Control.



Mr. Anuj Paul Director

Mr. Anuj Paul, has a valuable 6years of experience in the field of Processing Lines. His immense contribution is working well in developing a sustainable business model and is heading strong. Mainly looks after the Marketing, Procurement & Finance Control.

## **RKTE** MAKE H.R.COIL SLITTING LINE



Coil Material: IS2062, SS, Medium Carbon, Aluminium, Brass

Coil Width: 150mm to 2100mm Strip Thickness: 2.15mm to 14mm

U.T.S: 22-54 Kg/mm<sup>2</sup> Y.T.S: 15-38 Kg/mm<sup>2</sup> Line Speed: upto 120mpm

Type: Semi-automatic, Mechanical manually operated

Minimum Slit Range: 25mm

The output delivered from our Slitters are under specified tolerances

#### **Major List of Equipment**





Entry & Exit Pit Type Coil Car

Mandrel / Step / Cone Type Uncoiler

Entry Section (Over Arm, Peeler Table, Breaker Roll Unit, Entry Frame)

Side Guides

Pinch Roll cum Flattener

**Crop Shear** 

Slitter Head (Screw Down Type / Double Eccentric Cam Type)

Scrap Winder

Loop Pit Quadrant Roll Assembly

Exit Table (In-line Separator, De-Burring Roll, Pressure Pad, Deflector)

Recoiler with Segment Sleeves

**Outboard Bearing Support** 













### Narrow / Baby Slitters

## **RKTE** MAKE H.R.COIL CUT-TO-LENGTH LINE



Coil Material: IS2062, SS, Medium Carbon, Aluminium, Brass

Coil Width: 150mm to 2550mm Strip Thickness: 2.15mm to 16mm

U.T.S: 22-54 Kg/mm<sup>2</sup> Y.T.S: 15-38 Kg/mm<sup>2</sup> Line Speed: upto 120mpm

Type: Semi-automatic, Mechanical manually operated

Cutting