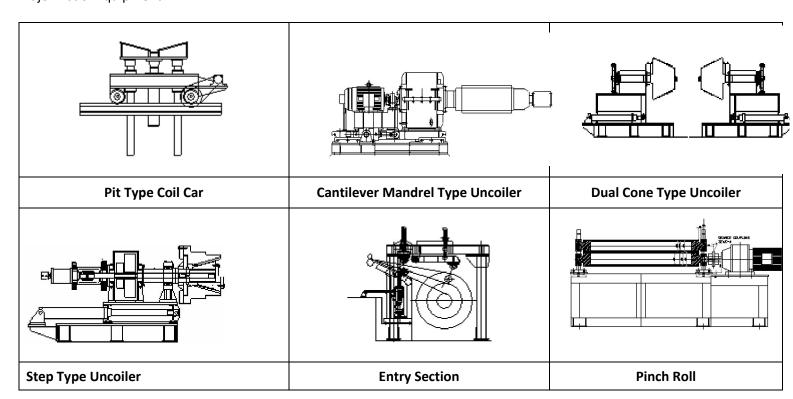

#### **Major List of Equipment**

Entry & Exit Pit Type Coil Car

Mandrel / Step / Cone Type Uncoiler

Entry Section (Over Arm, Peeler Table, Breaker Roll Unit, Entry Frame)

Side Guides

Pinch Roll cum Flattener

**Crop Shear** 

Slitter Head (Screw Down Type / Double Eccentric Cam Type)

Scrap Winder

Loop Pit Quadrant Roll Assembly

Exit Table (In-line Separator, De-Burring Roll, Pressure Pad, Deflector)

Recoiler with Segment Sleeves

**Outboard Bearing Support** 