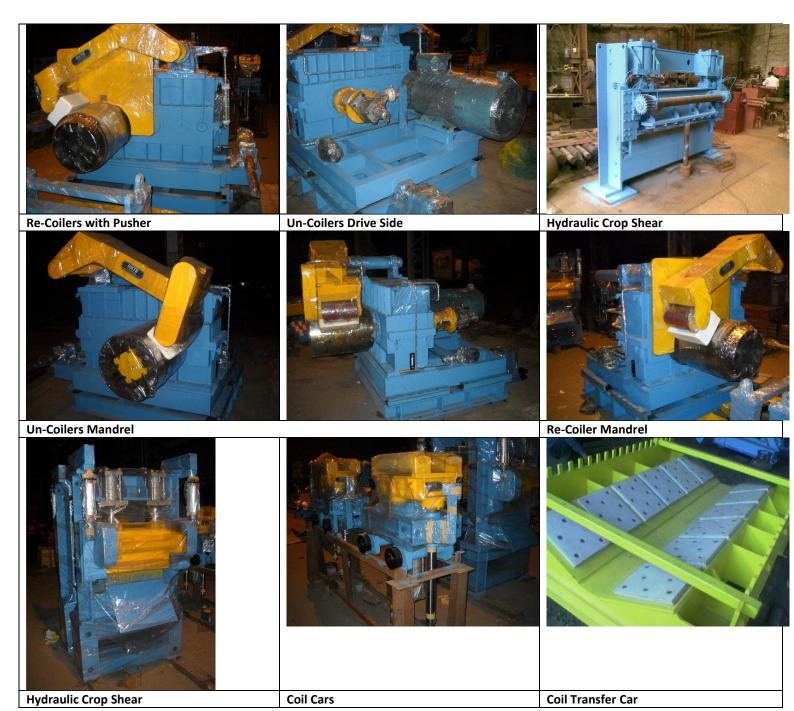

#### **Major List of Equipment**

Entry & Exit Pit Type Coil Car

Mandrel / Step / Cone Type Uncoiler

Entry Section (Over Arm, Peeler Table, Breaker Roll Unit, Entry Frame)

Side Guides

Pinch Roll cum Flattener

**Crop Shear** 

Slitter Head (Screw Down Type / Double Eccentric Cam Type)

Scrap Winder

Loop Pit Quadrant Roll Assembly

Exit Table (In-line Separator, De-Burring Roll, Pressure Pad, Deflector)

Recoiler with Segment Sleeves

#### Major List of Equipment

Mandrel / Step / Cone Type Uncoiler
Entry Section (Over Arm, Peeler Table, Breaker Roll Unit, Entry Frame)
Side Guides
Pinch Roll
Leveller, 4 HI, 2HI
Loop Pit Quadrant Roll Assembly
Feed Roll
Guillotine Shear (Pneumatic / Mechanical Clutch)
Auto Lowering Drop Stacker

# **RKTE** MAKE SPARES EQUIPMENT FOR PROCESSING LINES