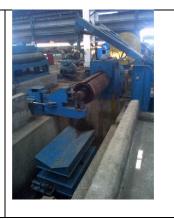

## **RKTE** MAKE H.R.COIL SLITTING LINE

Coil Material: IS2062, SS, Medium Carbon, Aluminium, Brass

Coil Width: 150mm to 2100mm Strip Thickness: 2.15mm to 14mm

U.T.S: 22-54 Kg/mm<sup>2</sup> Y.T.S: 15-38 Kg/mm<sup>2</sup> Line Speed: upto 120mpm

#### **Major List of Equipment**

Entry & Exit Pit Type Coil Car

Mandrel / Step / Cone Type Uncoiler

Entry Section (Over Arm, Peeler Table, Breaker Roll Unit, Entry Frame)

Side Guides

Pinch Roll cum Flattener

**Crop Shear** 

Slitter Head (Screw Down Type / Double Eccentric Cam Type)

Scrap Winder

Loop Pit Quadrant Roll Assembly

Exit Table (In-line Separator, De-Burring Roll, Pressure Pad, Deflector)

Recoiler with Segment Sleeves

**Outboard Bearing Support** 