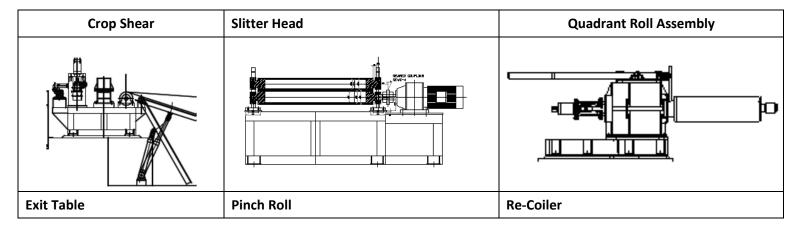

#### **Major List of Equipment**

Entry & Exit Pit Type Coil Car

Mandrel / Step / Cone Type Uncoiler

Entry Section (Over Arm, Peeler Table, Breaker Roll Unit, Entry Frame)

Side Guides

Pinch Roll cum Flattener

**Crop Shear** 

Slitter Head (Screw Down Type / Double Eccentric Cam Type)

Scrap Winder

Loop Pit Quadrant Roll Assembly

Exit Table (In-line Separator, De-Burring Roll, Pressure Pad, Deflector)

Recoiler with Segment Sleeves

**Outboard Bearing Support** 