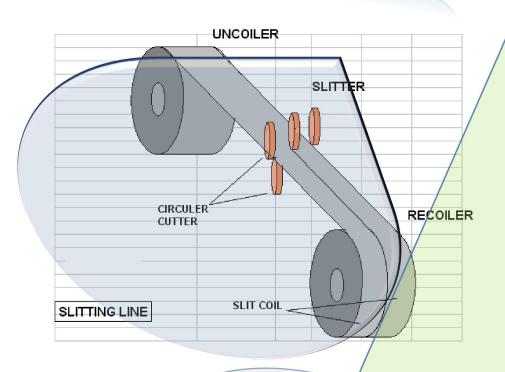

## **RKTE** MAKE H.R.COIL SLITTING LINE

Coil Material: IS2062, SS, Medium Carbon, Aluminium, Brass

Coil Width: 150mm to 2100mm Strip Thickness: 2.15mm to 14mm

U.T.S: 22-54 Kg/mm<sup>2</sup> Y.T.S: 15-38 Kg/mm<sup>2</sup> Line Speed: upto 120mpm

Type: Semi-automatic, Mechanical manually operated

Minimum Slit Range: 25mm

The output delivered from our Slitters are under specified tolerances

#### **Major List of Equipment**

Entry & Exit Pit Type Coil Car

Mandrel / Step / Cone Type Uncoiler

Entry Section (Over Arm, Peeler Table, Breaker Roll Unit, Entry Frame)

Side Guides

Pinch Roll cum Flattener

**Crop Shear** 

Slitter Head (Screw Down Type / Double Eccentric Cam Type)

Scrap Winder

Loop Pit Quadrant Roll Assembly

Exit Table (In-line Separator, De-Burring Roll, Pressure Pad, Deflector)

Recoiler with Segment Sleeves

**Outboard Bearing Support** 