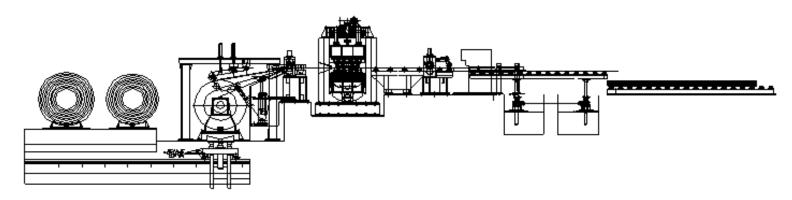

## **RKTE** MAKE H.R.COIL CUT-TO-LENGTH LINE

Coil Material: IS2062, SS, Medium Carbon, Aluminium, Brass

Coil Width: 150mm to 2550mm Strip Thickness: 2.15mm to 16mm

U.T.S: 22-54 Kg/mm<sup>2</sup> Y.T.S: 15-38 Kg/mm<sup>2</sup> Line Speed: upto 120mpm

#### Major List of Equipment

Mandrel / Step / Cone Type Uncoiler
Entry Section (Over Arm, Peeler Table, Breaker Roll Unit, Entry Frame)
Side Guides
Pinch Roll
Leveller, 4 HI, 2HI
Loop Pit Quadrant Roll Assembly
Feed Roll
Guillotine Shear (Pneumatic / Mechanical Clutch)
Auto Lowering Drop Stacker