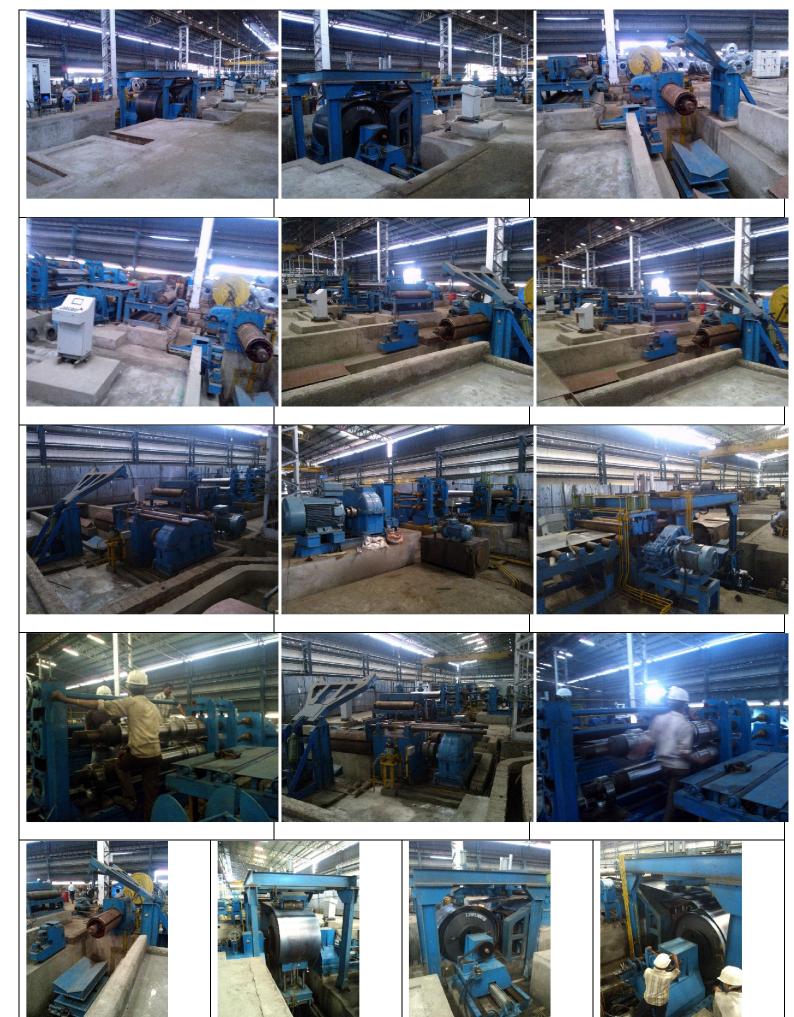

#### **Major List of Equipment**

Entry & Exit Pit Type Coil Car

Mandrel / Step / Cone Type Uncoiler

Entry Section (Over Arm, Peeler Table, Breaker Roll Unit, Entry Frame)

Side Guides

Pinch Roll cum Flattener

**Crop Shear** 

Slitter Head (Screw Down Type / Double Eccentric Cam Type)

Scrap Winder

Loop Pit Quadrant Roll Assembly

Exit Table (In-line Separator, De-Burring Roll, Pressure Pad, Deflector)

Recoiler with Segment Sleeves

**Outboard Bearing Support** 

#### Major List of Equipment

Mandrel / Step / Cone Type Uncoiler
Entry Section (Over Arm, Peeler Table, Breaker Roll Unit, Entry Frame)
Side Guides
Pinch Roll
Leveller, 4 HI, 2HI
Loop Pit Quadrant Roll Assembly
Feed Roll
Guillotine Shear (Pneumatic / Mechanical Clutch)
Auto Lowering Drop Stacker