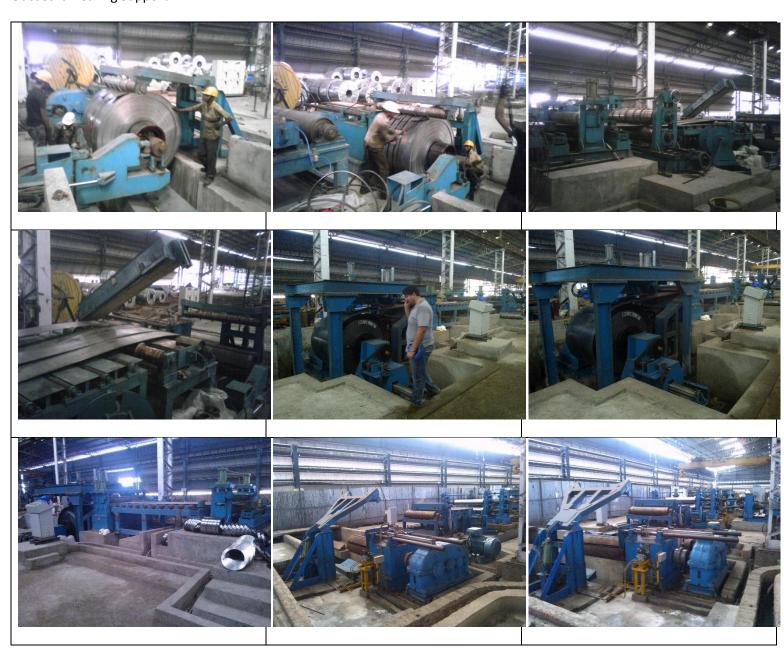

#### **Major List of Equipment**

Entry & Exit Pit Type Coil Car

Mandrel / Step / Cone Type Uncoiler

Entry Section (Over Arm, Peeler Table, Breaker Roll Unit, Entry Frame)

Side Guides

Pinch Roll cum Flattener

**Crop Shear** 

Slitter Head (Screw Down Type / Double Eccentric Cam Type)

Scrap Winder

Loop Pit Quadrant Roll Assembly

Exit Table (In-line Separator, De-Burring Roll, Pressure Pad, Deflector)

Recoiler with Segment Sleeves

**Outboard Bearing Support** 

#### Major List of Equipment

Mandrel / Step / Cone Type Uncoiler
Entry Section (Over Arm, Peeler Table, Breaker Roll Unit, Entry Frame)
Side Guides
Pinch Roll
Leveller, 4 HI, 2HI
Loop Pit Quadrant Roll Assembly
Feed Roll
Guillotine Shear (Pneumatic / Mechanical Clutch)
Auto Lowering Drop Stacker