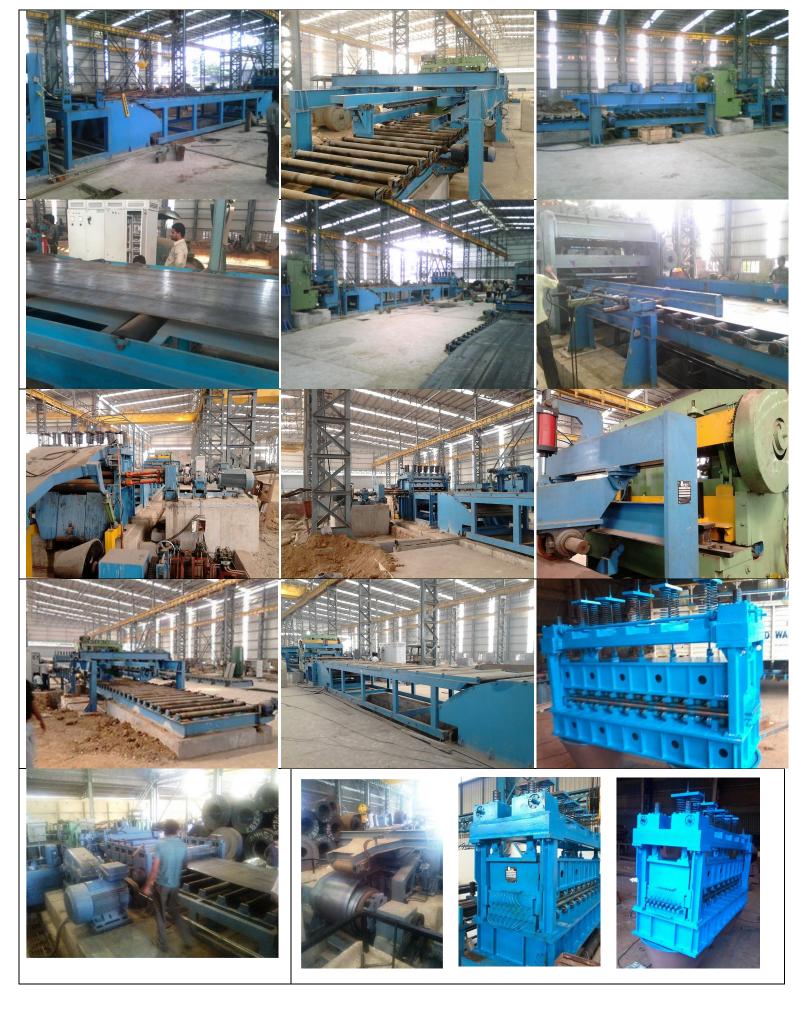

## **RKTE** MAKE H.R.COIL SLITTING LINE

Coil Material: IS2062, SS, Medium Carbon, Aluminium, Brass

Coil Width: 150mm to 2100mm Strip Thickness: 2.15mm to 14mm

U.T.S: 22-54 Kg/mm<sup>2</sup> Y.T.S: 15-38 Kg/mm<sup>2</sup> Line Speed: upto 120mpm

Type: Semi-automatic, Mechanical manually operated

Minimum Slit Range: 25mm

The output delivered from our Slitters are under specified tolerances

#### **Major List of Equipment**

Entry & Exit Pit Type Coil Car

Mandrel / Step / Cone Type Uncoiler

Entry Section (Over Arm, Peeler Table, Breaker Roll Unit, Entry Frame)

Side Guides

Pinch Roll cum Flattener

**Crop Shear** 

Slitter Head (Screw Down Type / Double Eccentric Cam Type)

Scrap Winder

Loop Pit Quadrant Roll Assembly

Exit Table (In-line Separator, De-Burring Roll, Pressure Pad, Deflector)

Recoiler with Segment Sleeves

**Outboard Bearing Support** 

## **RKTE** MAKE H.R.COIL CUT-TO-LENGTH LINE

Coil Material: IS2062, SS, Medium Carbon, Aluminium, Brass

Coil Width: 150mm to 2550mm Strip Thickness: 2.15mm to 16mm

U.T.S: 22-54 Kg/mm<sup>2</sup> Y.T.S: 15-38 Kg/mm<sup>2</sup> Line Speed: upto 120mpm

Type: Semi-automatic, Mechanical manually operated

Cutting Tolerances are in specified ranges Servo System for Length accuracy is adopted

#### Major List of Equipment

Mandrel / Step / Cone Type Uncoiler
Entry Section (Over Arm, Peeler Table, Breaker Roll Unit, Entry Frame)
Side Guides
Pinch Roll
Leveller, 4 HI, 2HI
Loop Pit Quadrant Roll Assembly
Feed Roll
Guillotine Shear (Pneumatic / Mechanical Clutch)
Auto Lowering Drop Stacker

# **RKTE** MAKE SPARES EQUIPMENT FOR PROCESSING LINES