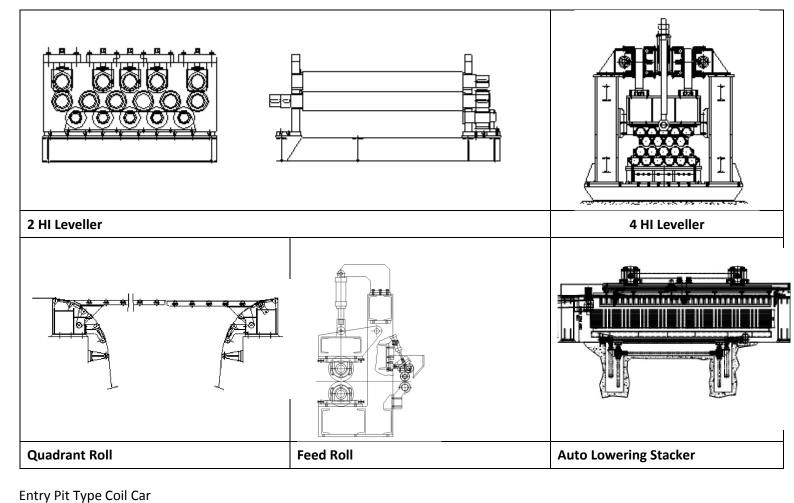

#### Major List of Equipment

Mandrel / Step / Cone Type Uncoiler
Entry Section (Over Arm, Peeler Table, Breaker Roll Unit, Entry Frame)
Side Guides
Pinch Roll
Leveller, 4 HI, 2HI
Loop Pit Quadrant Roll Assembly
Feed Roll
Guillotine Shear (Pneumatic / Mechanical Clutch)
Auto Lowering Drop Stacker