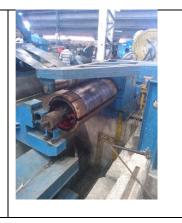

## **RKTE** MAKE H.R.COIL SLITTING LINE

Coil Material: IS2062, SS, Medium Carbon, Aluminium, Brass

Coil Width: 150mm to 2100mm Strip Thickness: 2.15mm to 14mm

U.T.S: 22-54 Kg/mm<sup>2</sup> Y.T.S: 15-38 Kg/mm<sup>2</sup> Line Speed: upto 120mpm

#### **Major List of Equipment**

Entry & Exit Pit Type Coil Car

Mandrel / Step / Cone Type Uncoiler

Entry Section (Over Arm, Peeler Table, Breaker Roll Unit, Entry Frame)

Side Guides

Pinch Roll cum Flattener

**Crop Shear** 

Slitter Head (Screw Down Type / Double Eccentric Cam Type)

Scrap Winder

Loop Pit Quadrant Roll Assembly

Exit Table (In-line Separator, De-Burring Roll, Pressure Pad, Deflector)

Recoiler with Segment Sleeves

**Outboard Bearing Support** 