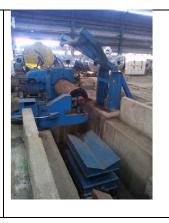

## **RKTE** MAKE H.R.COIL SLITTING LINE

Coil Material: IS2062, SS, Medium Carbon, Aluminium, Brass

Coil Width: 150mm to 2100mm Strip Thickness: 2.15mm to 14mm

U.T.S: 22-54 Kg/mm<sup>2</sup> Y.T.S: 15-38 Kg/mm<sup>2</sup> Line Speed: upto 120mpm

#### **Major List of Equipment**

Entry & Exit Pit Type Coil Car

Mandrel / Step / Cone Type Uncoiler

Entry Section (Over Arm, Peeler Table, Breaker Roll Unit, Entry Frame)

Side Guides

Pinch Roll cum Flattener

**Crop Shear** 

Slitter Head (Screw Down Type / Double Eccentric Cam Type)

Scrap Winder

Loop Pit Quadrant Roll Assembly

Exit Table (In-line Separator, De-Burring Roll, Pressure Pad, Deflector)

Recoiler with Segment Sleeves

**Outboard Bearing Support** 